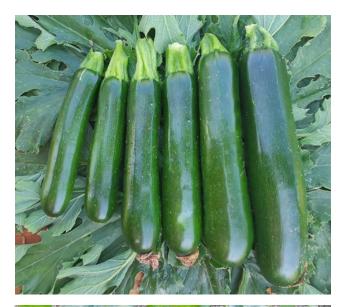

## AQ7119 F1 Hybrid

AQ7119 is a dark green zucchini hybrid. Compact upright open plants with little spines, excellent fruit setting, high yield, firm and glossy cylindrical fruits. Plants have high tolerance to viral and powdery mildew diseases and perform well in open field.

| Basic Characteristics |                     |
|-----------------------|---------------------|
| Туре                  | Dark green zucchini |
| Maturity (from seeds) | 40-45 days          |
| Plant vigor           | Strong              |
| Plant size            | Compact upright     |
| Fruit shape           | Cylindrical         |
| Fruit color           | Dark green          |
| Yield potential       | Very high           |
| Disease R/T           | WMV/ZYMV/SLCV/Px    |
| Recommended planting  | Open field          |