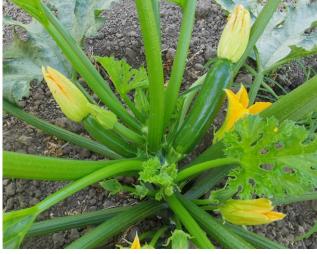

## AQ7119 F1 Hybrid

AQ7119 is a dark green zucchini hybrid. Compact upright open plants with little spines, excellent fruit setting, high yield, firm and glossy cylindrical fruits. Plants have high tolerance to viral and powdery mildew diseases and perform well in open field.

| Basic Characteristics |                     |
|-----------------------|---------------------|
| Туре                  | Dark green zucchini |
| Maturity (from seeds) | 40-45 days          |
| Plant vigor           | Strong              |
| Plant size            | Compact upright     |
| Fruit shape           | Cylindrical         |
| Fruit color           | Dark green          |
| Yield potential       | Very high           |
| Disease R/T           | WMV/ZYMV/SLCV/Px    |
| Recommended planting  | Open field          |