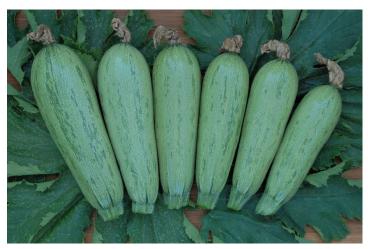

# Summer Squash AQ9286 Caserta

| Maturity | Plant<br>vigor | Plant type | Openness | Spines | Fruit shape         | Fruit color | Disease R/T | Remarks                                                                         |
|----------|----------------|------------|----------|--------|---------------------|-------------|-------------|---------------------------------------------------------------------------------|
| Early    | Strong         | Compact    | Open     | Rough  | Cylindrical tapered | Light green | 7VMV Dy     | Strong compact plant, very good setting, long-lasting productivity. high yield. |