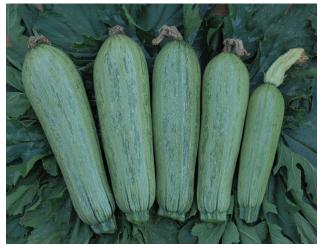

#### Summer Squash AQ3403 Caserta

| Maturity | Plant vigor | Plant type | Openness | Spines | Fruit shape | Fruit color | Disease R/T | Remarks                                                       |
|----------|-------------|------------|----------|--------|-------------|-------------|-------------|---------------------------------------------------------------|
| Early    | Moderate    | Compact    | Open     | Rough  | Cylindrical | Green       | WMV, SLCV   | Compact plants, good setting, productive, light green fruits. |