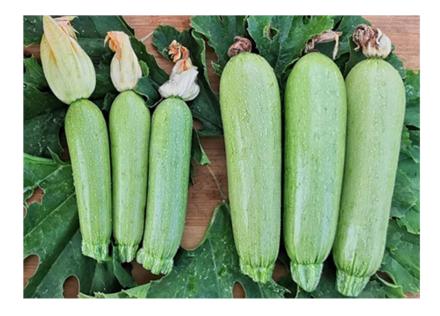

# Summer Squash AQ9020 Caserta

| Maturity | Plant<br>vigor | Plant type | Openness     | Spines | Fruit shape         | Fruit color | Disease R/T            | Remarks                                                                             |
|----------|----------------|------------|--------------|--------|---------------------|-------------|------------------------|-------------------------------------------------------------------------------------|
| Early    | Strong         | Compact    | Partial open | Little | Cylindrical tapered | Light green | WMV, ZYMV,<br>SLCV. Px | Strong compact plant, excellent setting, little spines, uniform fruits, high yield. |

# Summer Squash AQ9286 Caserta

| Maturity | Plant<br>vigor | Plant type | Openness | Spines | Fruit shape         | Fruit color | Disease R/T | Remarks                                                                         |
|----------|----------------|------------|----------|--------|---------------------|-------------|-------------|---------------------------------------------------------------------------------|
| Early    | Strong         | Compact    | Open     | Rough  | Cylindrical tapered | Light green | 7VMV Dy     | Strong compact plant, very good setting, long-lasting productivity. high yield. |