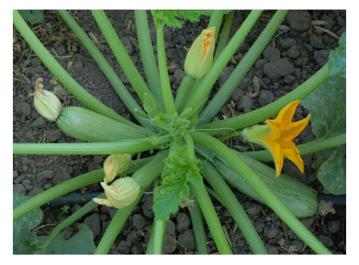

# Summer Squash AQ9020 Caserta

| Maturity | Plant<br>vigor | Plant type | Openness     | Spines | Fruit shape         | Fruit color | Disease R/T            | Remarks                                                                             |
|----------|----------------|------------|--------------|--------|---------------------|-------------|------------------------|-------------------------------------------------------------------------------------|
| Early    | Strong         | Compact    | Partial open | Little | Cylindrical tapered | Light green | WMV, ZYMV,<br>SLCV. Px | Strong compact plant, excellent setting, little spines, uniform fruits, high yield. |