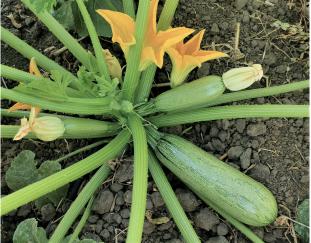

### Summer Squash AQ9158 Caserta

| Maturity | Plant<br>vigor | Plant type | Openness     | Spines | Fruit shape | Fruit<br>color | Disease R/T | Remarks                                                              |
|----------|----------------|------------|--------------|--------|-------------|----------------|-------------|----------------------------------------------------------------------|
| Early    | Strong         | Compact    | Partial open | Rough  | Cylindrical | Green          |             | Compact plant, good setting, uniform cylindrical fruits, high yield. |