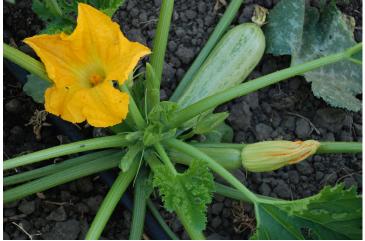

# Summer Squash AQ9020 Caserta

| Maturity | Plant<br>vigor | Plant type | Openness     | Spines | Fruit shape         | Fruit color | Disease R/T            | Remarks                                                                             |
|----------|----------------|------------|--------------|--------|---------------------|-------------|------------------------|-------------------------------------------------------------------------------------|
| Early    | Strong         | Compact    | Partial open | Little | Cylindrical tapered | Light green | WMV, ZYMV,<br>SLCV. Px | Strong compact plant, excellent setting, little spines, uniform fruits, high yield. |