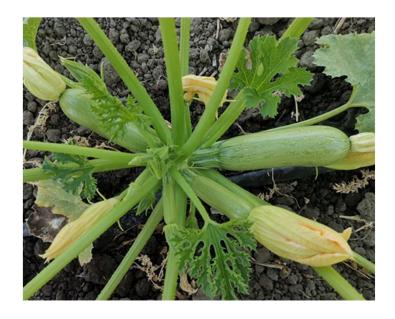

#### Summer Squash AQ3403 Caserta

| Maturity | Plant vigor | Plant type | Openness | Spines | Fruit shape | Fruit color | Disease R/T | Remarks                                                       |
|----------|-------------|------------|----------|--------|-------------|-------------|-------------|---------------------------------------------------------------|
| Early    | Moderate    | Compact    | Open     | Rough  | Cylindrical | Green       | WMV, SLCV   | Compact plants, good setting, productive, light green fruits. |