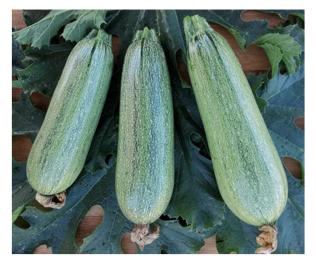

# Summer Squash AQ9286 Caserta

| Maturity | Plant<br>vigor | Plant type | Openness | Spines | Fruit shape         | Fruit color | Disease R/T | Remarks                                                                         |
|----------|----------------|------------|----------|--------|---------------------|-------------|-------------|---------------------------------------------------------------------------------|
| Early    | Strong         | Compact    | Open     | Rough  | Cylindrical tapered | Light green | 7VMV Dy     | Strong compact plant, very good setting, long-lasting productivity. high yield. |