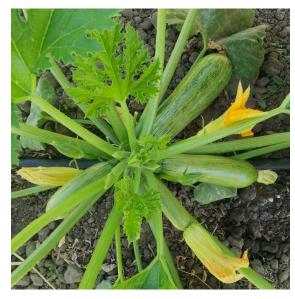

### Summer Squash AQ9158 Caserta

| Maturity | Plant<br>vigor | Plant type | Openness     | Spines | Fruit shape | Fruit<br>color | Disease R/T | Remarks                                                              |
|----------|----------------|------------|--------------|--------|-------------|----------------|-------------|----------------------------------------------------------------------|
| Early    | Strong         | Compact    | Partial open | Rough  | Cylindrical | Green          |             | Compact plant, good setting, uniform cylindrical fruits, high yield. |