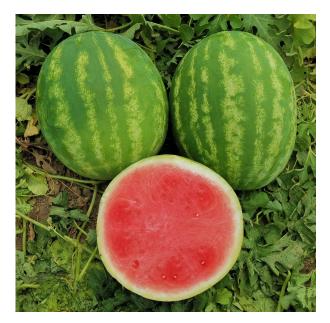

## AW0026 Triploid Large

AW0026 is a medium mature, triploid watermelon hybrid. Vigorous plants with good fruit setting. Crimson type rind with good cracking resistance. Sweet firm red flesh with good flavor. Plants resist Fusarium wilt, tolerate heat stress, and adapt well in open field.

| Basic Characteristics |                 |
|-----------------------|-----------------|
| Туре                  | Triploid        |
| Maturity              | Medium          |
| Plant vigor           | Strong          |
| Plant size            | Large           |
| Fruit shape           | Oval            |
| Rind characteristics  | Crimson stripes |
| Flesh color           | Deep red        |
| Brix                  | 12.5-13 %       |
| Fruit weight          | 10-12 kg        |
| Yield potential       | High            |
| Disease R/T           | Fon, Co, Px     |
| Recommended planting  | Open field      |