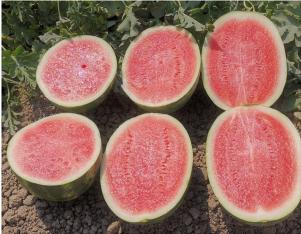

## AW0026 Triploid Large

AW0026 is a medium mature, triploid watermelon hybrid. Vigorous plants with good fruit setting. Crimson type rind with good cracking resistance. Sweet firm red flesh with good flavor. Plants resist Fusarium wilt, tolerate heat stress, and adapt well in open field.

| Basic Characteristics |                 |
|-----------------------|-----------------|
| Туре                  | Triploid        |
| Maturity              | Medium          |
| Plant vigor           | Strong          |
| Plant size            | Large           |
| Fruit shape           | Oval            |
| Rind characteristics  | Crimson stripes |
| Flesh color           | Deep red        |
| Brix                  | 12.5-13 %       |
| Fruit weight          | 10-12 kg        |
| Yield potential       | High            |
| Disease R/T           | Fon, Co, Px     |
| Recommended planting  | Open field      |